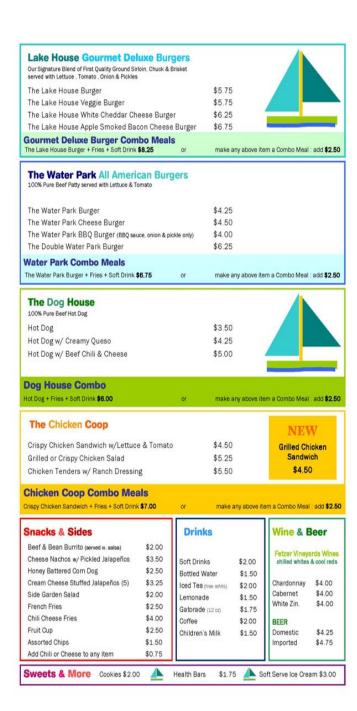

# Birthdays & Field Trips

Thank you for your interest in utilizing The Lake House to host or cater your event. We are conveniently located on Kinder Lake, in Houstons' downtown Discovery Green Park.

The Lake House offers a fast and casual fare to make your trip to Discovery Green more convenient. We feature burgers, hot dogs, chicken & a variety of snacks to satisfy any appetite! Got a sweet tooth? Nothing beats a soft serve ice cream and it's a great way to beat the Houston heat! We carry a spectrum of drinks including sodas, coffee, teas, energy & sport drinks as well as beer & wine.